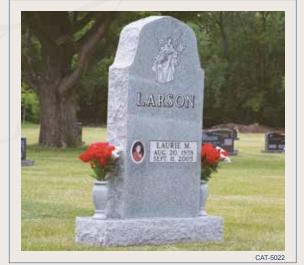

GRANITE COLOR: India Red FINISH: All surfaces polished CUSTOM OPTION: Polished margin base

GRANITE COLOR: St. Cloud Grey FINISH: All surfaces polished CUSTOM OPTION: Marble statue

**GRANITE COLOR:** St. Cloud Grey **FINISH:** Polished front & back