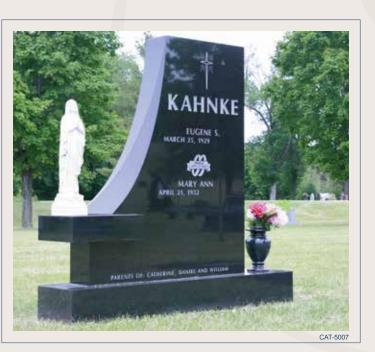

GRANITE COLOR: India Red FINISH: All surfaces polished CUSTOM OPTION: Polished margin base

GRANITE COLOR: St. Cloud Grey FINISH: All surfaces polished CUSTOM OPTION: Marble statue

**GRANITE COLOR:** St. Cloud Grey **FINISH:** Polished front & back