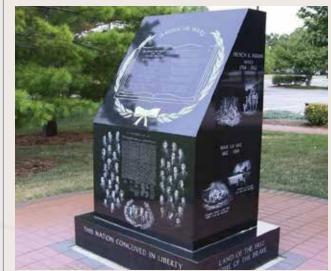

lect Barre - seat & base FINISH: All surfaces polished **CUSTOM OPTION:** Laser etched



FINISH: Seat - polished top, balance frosted Pedestal - polished front & back, balance frosted

#### **GRANITE COLOR:** Wausau Red

#### **MAUSOLEUMS**



SINGLE CRYPT \*



**GRANITE COLOR:** Jet Black TYPE: Granite FINISH: Polished top

**CREMATION URN** 



**TYPE:** Granite FINISH: All surfaces polished



**TYPE:** Granite FINISH: Rustic



**TYPE:** Granite FINISH: Polished & frosted



**MEMORIAL STEPPING STONE TYPE:** Limestone (also available in granite)



TYPE: Limestone





**TYPE:** Granite FINISH: Steeled





**CUSTOM MEMORIAL** TYPE: Jet Black granite tile CUSTOM OPTION: Laser etched

SUNBURST MEMORIALS

A TRADITION OF

QUALITY

#### **VETERANS MEMORIALS**

#### **GRANITE COLORS**











SUNBURST MEMORIALS

TRADITION

QUALITY

Amber Glow\*

Bahama Blue

Galaxy Black











Blue Pearl

Colonial Rose\*

**Ebony Mist** 

GARDEN LANDSCAPE





**TYPE:** Limestone stepping stone



**TYPE:** Granite stepping stone









Lake Superior Green\*

# SUNBURST MEMORIA TRADITION



Moonlight Grey\*



Morning Rose



Paradisio



Pearl Grey



Select Barre



St. Cloud Grey\*



Starbright Black\*



Superior Pink



**Tropical Green** 



Wausau Red



Seguoia



Limestone



www.sunburstmemorials.com



**Sunburst Memorials Main Office & Manufacturing Facility** St. Cloud, Minnesota

### OUR PEOPLE. OUR PRODUCTS. **OUR COMPANY.**

When you purchase from Sunburst Memorials, you're buying more than just granite. You're buying over 90 years of heart, pride and reputation.