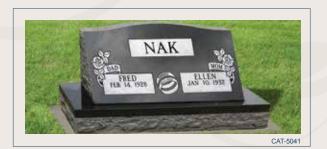

GRANITE COLOR: Jet Black FINISH: Frosted end, balance polished CUSTOM OPTION: Statue

GRANITE COLOR: Colonial Rose FINISH: Polished front & back CUSTOM OPTION: Granite vase

GRANITE COLOR: Tropical Green FINISH: All surfaces polished CUSTOM OPTION: Bronze cross & vase