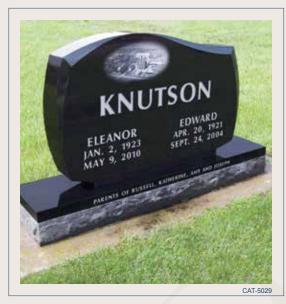

k FINISH: All surfaces polished CUSTOM OPTION: Laser etched



**GRANITE COLOR:** St. Cloud Grey FINISH: Polished front & back



**GRANITE COLOR:** Bahama Blue **FINISH:** All surfaces polished **CUSTOM OPTION:** Granite vases



**GRANITE COLOR:** Select Barre FINISH: Polished front & back CUSTOM OPTION: Ceramic photo

SUNBURST MEMORIALS

TRADITION OF QUALITY



GRANITE COLOR: Autumn Rose FINISH: All surfaces polished

FINISH: All surfaces polished
CUSTOM OPTION: Chamfers on front

**GRANITE COLOR:** Bahama Blue



**MEMORIALS** 

CAT-5025

**GRANITE COLOR:** Amber Glow FINISH: Polished front & back



**GRANITE COLOR:** Select Barre FINISH: Axed & rustic



CAT-5024



**GRANITE COLOR:** White Marble & Jet Black FINISH: Sanded marble & polished granite **CUSTOM OPTION:** Granite vases





**GRANITE COLOR:** Jet Black FINISH: Polished front & back **CUSTOM OPTION:** Granite vases & laser etched



**GRANITE COLOR:** Jet Black FINISH: Polished front & back **CUSTOM OPTION:** Full relief carving



**GRANITE COLOR:** Sequoia FINISH: All surfaces polished CUSTOM OPTION: Chamfers on front



**GRANITE COLOR:** Inda Red FINISH: All polished
CUSTOM OPTION: Full relief carving



**GRANITE COLOR:** Amber Glow FINISH: Polished & rock pitched **CUSTOM OPTION:** Bronze statue

SUNBURST MEMORIALS

TRADITION OF QUALITY

#### **LASER ETCHED**

Create a truly beautiful and original memorial that will be a meaningful tribute for all time. Our advanced laser process produces breathtaking detail - unmatched by any other manufacturer.













#### FLATS, BEVELS & SLANTS



**GRANITE