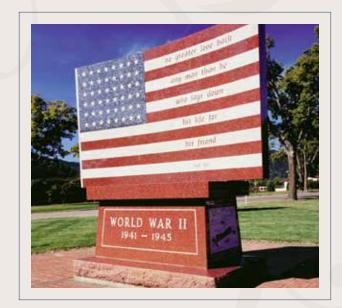

INISH: Seat - polished top, balance frosted Pedestal - polished front & back, balance frosted

#### **GRANITE COLOR:** Wausau Red

#### **MAUSOLEUMS**



SINGLE CRYPT \*



**GRANITE COLOR:** Jet Black TYPE: Granite FINISH: Polished top

**CREMATION URN** 



**TYPE:** Granite FINISH: All surfaces polished



**TYPE:** Granite FINISH: Rustic



**TYPE:** Granite FINISH: Polished & frosted



**MEMORIAL STEPPING STONE TYPE:** Limestone (also available in granite)



TYPE: Limestone





**TYPE:** Granite FINISH: Steeled





**CUSTOM MEMORIAL** TYPE: Jet Black granite tile CUSTOM OPTION: Laser etched

SUNBURST MEMORIALS

A TRADITION OF

QUALITY

#### **VETERANS MEMORIALS**

#### **GRANITE COLORS**











SUNBURST MEMORIALS

TRADITION

QUALITY

Amber Glow\*

Bahama Blue

Galaxy Black











Blue Pearl

Colonial Rose\*

**Ebony Mist** 

GARDEN LANDSCAPE





**TYPE:** Limestone stepping stone



**TYPE:** Granite stepping stone









Lake Superior Green\*

# SUNBURST MEMORIA TRADITION



Moonlight Grey\*



Morning Rose



Paradisio



Pearl Grey



Select Barre



St. Cloud Grey\*



Starbright Black\*



Superior Pink



**Tropical Green** 



Wausau Red



Seguoia



Limestone



www.sunburstmemorials.com



**Sunburst Memorials Main Office & Manufacturing Facility** St. Cloud, Minnesota

### OUR PEOPLE. OUR PRODUCTS. **OUR COMPANY.**

When you purchase from Sunburst Memorials, you're buying more than just granite. You're buying over 90 years of heart, pride and reputation. Trusted by over 200,000 families since 1917, Sunburst Memorials is employee owned and dedi