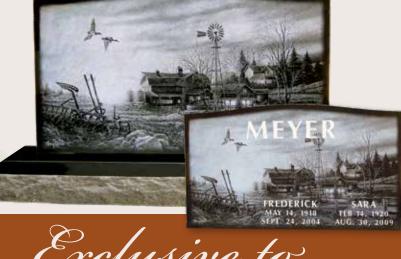

#### **TERRY REDLIN ETCHINGS**

Terry Redlin, nationally awarded and named America's Most Popular Artist, has given the world a great gift with his ability to capture on canvas the memories so many of us share... from our childhood, our upbringing and from our life in America. We are honored to be able to bring TEN specially selected paintings of his, to our monuments.

In 2007, Redlin announced his retirement from painting and print signing. He now lives on the shores of Lake Kampeska in his hometown of Watertown, South Dakota.

Exclusive to Sunburst Memorials