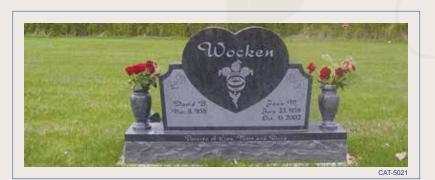

GRANITE COLOR: India Red FINISH: All surfaces polished CUSTOM OPTION: Blue Pearl insert

**CUSTOM OPTION:** Granite vases

GRANITE COLOR: Jet Black FINISH: All surfaces polished CUSTOM OPTION: Laser etched