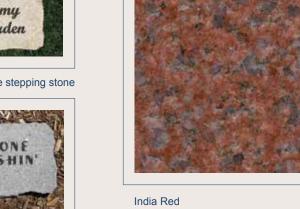

GRANITE COLOR: India Red FINISH: All surfaces polished CUSTOM OPTION: Polished margin base

GRANITE COLOR: St. Cloud Grey FINISH: All surfaces polished CUSTOM OPTION: Marble statue

**GRANITE COLOR:** St. Cloud Grey **FINISH:** Polished front & back

#### **GRANITE COLORS**

SUNBURST MEMORIALS

TRADITION

QUALITY

Amber Glow\*

Bahama Blue

Galaxy Black

Blue Pearl