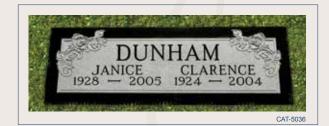

GRANITE COLOR: Blue Pearl FINISH: Polished front & back CUSTOM OPTION: Metal vases

SUNBURST MEMORIALS

TRADITION

OF

QUALITY

**GRANITE COLOR:** St. Cloud Grey **FINISH:** Polished front & back

FINISH: All surfaces polished