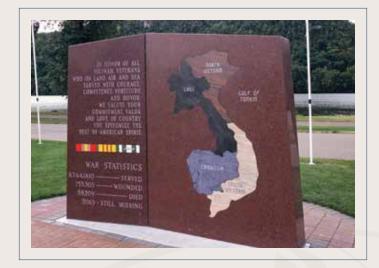

Select Barre - seat & base FINISH: All surfaces polished **CUSTOM OPTION:** Laser etched



FINISH: Seat - polished top, balance frosted Pedestal - polished front & back, balance frosted

#### **GRANITE COLOR:** Wausau Red

#### **MAUSOLEUMS**



SINGLE CRYPT \*



**GRANITE COLOR:** Jet Black TYPE: Granite FINISH: Polished top

**CREMATION URN** 



**TYPE:** Granite FINISH: All surfaces polished



**TYPE:** Granite FINISH: Rustic



**TYPE:** Granite FINISH: Polished & frosted



**MEMORIAL STEPPING STONE TYPE:** Limestone (also available in granite)



TYPE: Limestone





**TYPE:** Granite FINISH: Steeled





**CUSTOM MEMORIAL** TYPE: Jet Black granite tile CUSTOM OPTION: Laser etched

SUNBURST MEMORIALS

A TRADITION OF

QUALITY

#### **VETERANS MEMORIALS**

#### **GRANITE COLORS**











SUNBURST MEMORIALS

TRADITION

QUALITY

Amber Glow\*

Bahama Blue

Galaxy Black











Blue Pearl

Colonial Rose\*

**Ebony Mist** 

GARDEN LANDSCAPE





**TYPE:** Limestone stepping stone



**TYPE:** Granite stepping stone









Lake Superior Green\*

# SUNBURST MEMORIA TRADITION



Moonlight Grey\*



Morning Rose



Paradisio



Pearl Grey



Select Barre



St. Cloud Grey\*



Starbright Black\*



Superior Pink



**Tropical Green** 



Wausau Red



Seguoia



Limestone



www.sunburstmemorials.com



**Sunburst Memorials Main Office & Manufacturing Facility** St. Cloud, Minnesota

### OUR PEOPLE. OUR PRODUCTS. **OUR COMPANY.**

When you purchase from Sunburst Memorials, you're buying more than just granite. You're buying over 90 years of heart, pride and reputatio