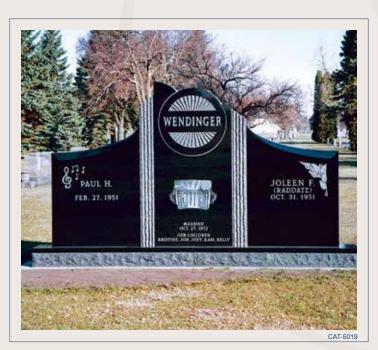

GRANITE COLOR: Blue Pearl FINISH: Polished front & back CUSTOM OPTION: Metal vases

SUNBURST MEMORIALS

TRADITION

OF

QUALITY

**GRANITE COLOR:** St. Cloud Grey **FINISH:** Polished front & back

FINISH: All surfaces polished