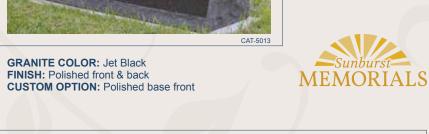

GRANITE COLOR: Jet Black FINISH: Frosted end, balance polished CUSTOM OPTION: Statue

GRANITE COLOR: Colonial Rose FINISH: Polished front & back CUSTOM OPTION: Granite vase

GRANITE COLOR: Tropical Green FINISH: All surfaces polished CUSTOM OPTION: Bronze cross & vase