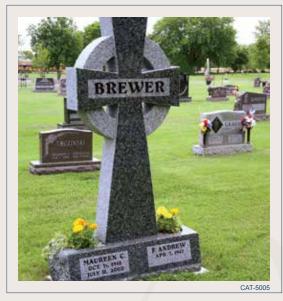

**GRANITE COLOR:** India Red

ENGOVIST

GARY DANIEL APR. 26, 1957

**GRANITE COLOR:** Wausau Red FINISH: Polished front & back **CUSTOM OPTION:** Custom shape

**GRANITE COLOR:** India Red **FINISH:** All surfaces polished CUSTOM OPTION: Bronze cross