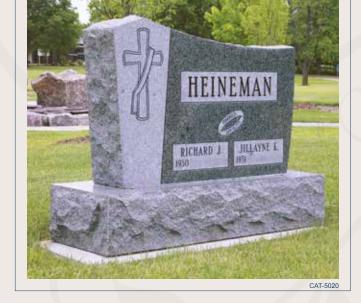

**GRANITE COLOR:** India Red

ENGOVIST

GARY DANIEL APR. 26, 1957

**GRANITE COLOR:** Wausau Red FINISH: Polished front & back **CUSTOM OPTION:** Custom shape

**GRANITE COLOR:** India Red **FINISH:** All surfaces polished CUSTOM OPTION: Bronze cross