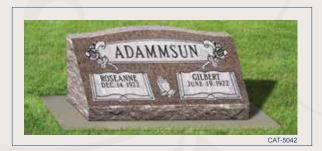

GRANITE COLOR: Blue Pearl FINISH: Polished front & back CUSTOM OPTION: Metal vases

SUNBURST MEMORIALS

TRADITION

OF

QUALITY

**GRANITE COLOR:** St. Cloud Grey **FINISH:** Polished front & back

FINISH: All surfaces polished