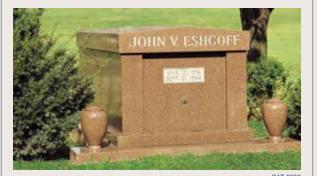

#### **MAUSOLEUMS**

SINGLE CRYPT \*

**GRANITE COLOR:** Jet Black TYPE: Granite FINISH: Polished top

**CREMATION URN** 

**TYPE:** Granite FINISH: All surfaces polished

**TYPE:** Granite FINISH: Rustic

**TYPE:** Granite FINISH: Polished & frosted