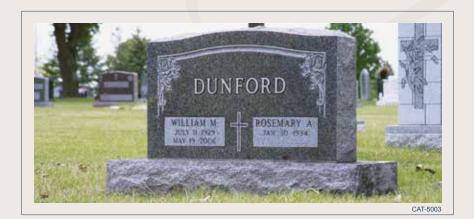

**GRANITE COLOR:** St. Cloud Grey FINISH: Polished front & back

**GRANITE COLOR:** Bahama Blue **FINISH:** All surfaces polished **CUSTOM OPTION:** Granite vases

**GRANITE COLOR:** Select Barre FINISH: Polished front & back CUSTOM OPTION: Ceramic photo