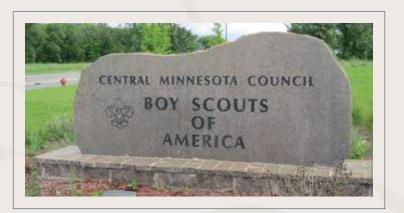

#### **BUSINESS, CIVIC & COMMUNITY SIGNS**

**GRANITE COLOR:** Rustic Mahogany FINISH: Polished top

**GRANITE COLOR:** Bahama Blue FINISH: All surfaces polished **CUSTOM OPTION:** Full relief carving

**GRANITE COLOR:** Jet Black FINISH: All surfaces polished