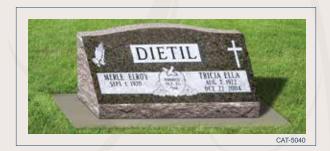

GRANITE COLOR: Bahama Blue FINISH: All surfaces polished CUSTOM OPTION: Raised face & vase

GRANITE COLOR: Lake Superior Green FINISH: Polished front & back CUSTOM OPTION: Holes for flowers

GRANITE COLOR: Amber Glow FINISH: Polished front & back CUSTOM OPTION: Metal vases