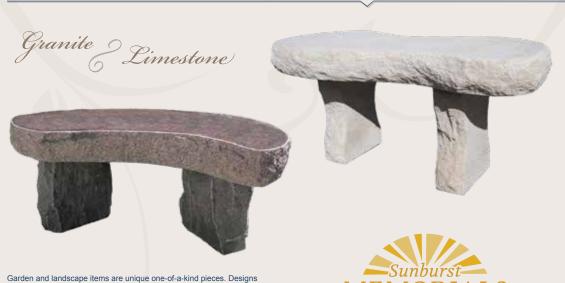

- Natural Boulders
- Pillars
- Mini Columbariums
- Bird Baths

TYPE: Granite

Granite

Limestone

**TYPE:** Limestone

OF QUALITY

A TRADITION

SUNBURST MEMORIALS

#### **BENCHES**