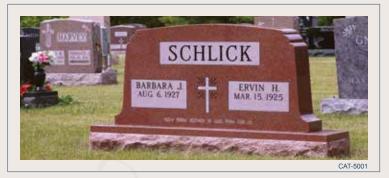

GRANITE COLOR: India Red FINISH: All surfaces polished CUSTOM OPTION: Polished margin base

GRANITE COLOR: St. Cloud Grey FINISH: All surfaces polished CUSTOM OPTION: Marble statue

**GRANITE COLOR:** St. Cloud Grey **FINISH:** Polished front & back