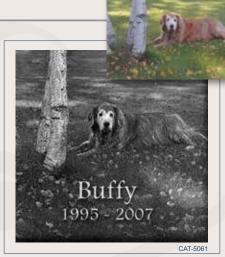

## Cremation Memorials

KEEPING THE MEMORY OF A LOVED ONE CLOSE BY . . .

ORSON

When your decision is cremation, we have several options to memorialize your loved one in the cemetery or in your backyard. Cremains may be placed in:

- Natural Boulders
- Pillars
- Mini Columbariums
- Bird Baths

TYPE: Granite

Granite

Limestone

**TYPE:** Limestone

OF QUALITY

A TRADITION

SUNBURST MEMORIALS