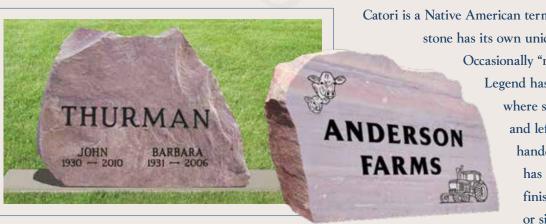

#### **CATORI STONE**

Catori is a Native American term meaning "spirit." Each stone has its own unique color and grain structure.

Occasionally "moons" appear on the stone.

Legend has it these "moons" are spots where spirits have touched the stone and left their mark. Each beautifully handcrafted one-of-a-kind stone has a sawn front or natural rustic finish. It can be used as a memorial or signage stone.

#### **BUSINESS, CIVIC & COMMUNITY SIGNS**

**GRANITE COLOR:** Rustic Mahogany FINISH: Polished top

**GRANITE COLOR:** Bahama Blue FINISH: All surfaces polished **CUSTOM OPTION:** Full relief carving

**GRANITE COLOR:** Jet Black FINISH: All surfaces polished