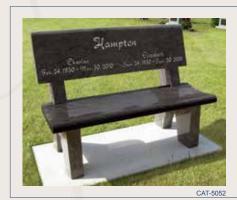

nting and print signing. He now lives on the shores of Lake Kampeska in his hometown of Watertown, South Dakota.













Exclusive to Sunburst Memorials









## Cremation Memorials

KEEPING THE MEMORY OF A LOVED ONE CLOSE BY . . .

ORSON

When your decision is cremation, we have several options to memorialize your loved one in the cemetery or in your backyard. Cremains may be placed in:

- Natural Boulders
- Pillars
- Mini Columbariums
- Bird Baths











TYPE: Granite

Granite

Limestone



**TYPE:** Limestone

OF QUALITY

A TRADITION

SUNBURST MEMORIALS

#### **BENCHES**

#### **BUSINESS, CIVIC & COMMUNITY SIGNS**



**GRANITE COLOR:** Rustic Mahogany FINISH: Polished top



**GRANITE COLOR:** Bahama Blue FINISH: All surfaces polished **CUSTOM OPTION:** Full relief carving



**GRANITE COLOR:** Jet Black FINISH: All surfaces polished



**GRANITE COLOR:** Jet Black FINISH: All surfaces polished **CUSTOM OPTION:** Laser etched



**GRANITE COLOR:** Mudugal Grey **FINISH:** All surfaces polished



**GRANITE COLOR:** Jet Black - tablet Select Barre - seat & base FINISH: All surfaces polished **CUSTOM OPTION:** Laser etched



FINISH: Seat - polished top, balance frosted Pedestal - polished front & back, balance frosted

#### **GRANITE COLOR:** Wausau Red

#### **MAUSOLEUMS**



SINGLE CRYPT \*



**GRANITE COLOR:** Jet Black TYPE: Granite FINISH: Polished top

**CREMATION URN** 



**TYPE:** Granite FINISH: All surfaces polished



**TYPE:** Granite FINISH: Rustic



**TYPE:** Granite FINISH: Polished & frosted



**MEMORIAL STEPPING STONE TYPE:** Limestone (al