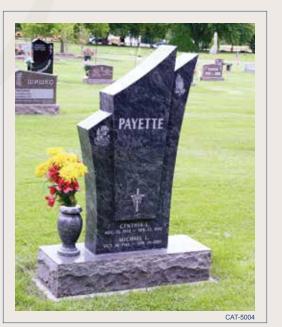

GRANITE COLOR: Jet Black FINISH: Frosted end, balance polished CUSTOM OPTION: Statue

GRANITE COLOR: Colonial Rose FINISH: Polished front & back CUSTOM OPTION: Granite vase

GRANITE COLOR: Tropical Green FINISH: All surfaces polished CUSTOM OPTION: Bronze cross & vase