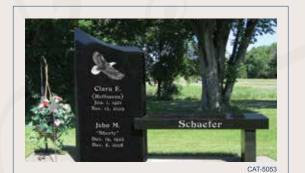

#### **MAUSOLEUMS**

SINGLE CRYPT \*

**GRANITE COLOR:** Jet Black TYPE: Granite FINISH: Polished top

**CREMATION URN** 

**TYPE:** Granite FINISH: All surfaces polished

**TYPE:** Granite FINISH: Rustic

**TYPE:** Granite FINISH: Polished & frosted