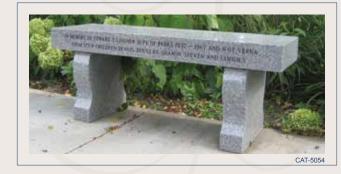

#### **BENCHES**

FINISH: Seat - polished top, balance frosted Pedestal - polished front & back, balance frosted