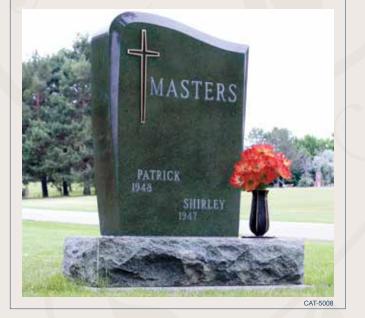

**GRANITE COLOR:** Sequoia FINISH: All surfaces polished CUSTOM OPTION: Chamfers on front

**GRANITE COLOR:** Inda Red FINISH: All polished
CUSTOM OPTION: Full relief carving

**GRANITE COLOR:** Amber Glow FINISH: Polished & rock pitched **CUSTOM OPTION:** Bronze statue