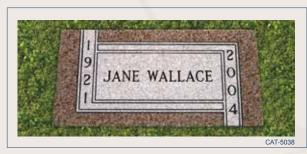

**GRANITE COLOR:** St. Cloud Grey FINISH: Polished front & back

**GRANITE COLOR:** Bahama Blue **FINISH:** All surfaces polished **CUSTOM OPTION:** Granite vases

**GRANITE COLOR:** Select Barre FINISH: Polished front & back CUSTOM OPTION: Ceramic photo