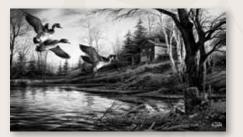

these "moons" are spots where spirits have touched the stone and left their mark. Each beautifully handcrafted one-of-a-kind stone has a sawn front or natural rustic finish. It can be used as a memorial or signage stone.

SUNBURST MEMORIALS

TRADITION OF QUALITY

#### **TERRY REDLIN ETCHINGS**

Terry Redlin, nationally awarded and named America's Most Popular Artist, has given the world a great gift with his ability to capture on canvas the memories so many of us share... from our childhood, our upbringing and from our life in America. We are honored to be able to bring TEN specially selected paintings of his, to our monuments.

In 2007, Redlin announced his retirement from painting and print signing. He now lives on the shores of Lake Kampeska in his hometown of Watertown, South Dakota.













Exclusive to Sunburst Memorials









## Cremation Memorials

KEEPING THE MEMORY OF A LOVED ONE CLOSE BY . . .

ORSON

When your decision is cremation, we have several options to memorialize your loved one in the cemetery or in your backyard. Cremains may be placed in:

- Natural Boulders
- Pillars
- Mini Columbariums
- Bird Baths











TYPE: Granite

Granite

Limestone



**TYPE:** Limestone

OF QUALITY

A TRADITION

SUNBURST MEMORIALS

#### **BENCHES**

#### **BUSINESS, CIVIC & COMMUNITY SIGNS**



**GRANITE COLOR:** Rustic Mahogany FINISH: Polished top



**GRANITE COLOR:** Bahama Blue FINISH: All surfaces polished **CUSTOM OPTION:** Full relief carving



**GRANITE COLOR:** Jet Black FINISH: All surfaces polished



**GRANITE COLOR:** Jet Black FINISH: All surfaces