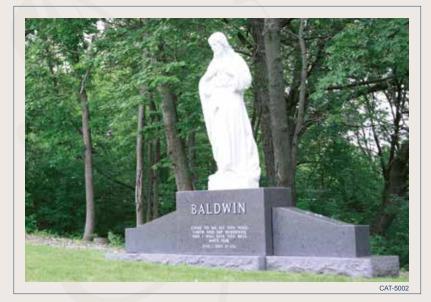

GRANITE COLOR: India Red FINISH: All surfaces polished CUSTOM OPTION: Polished margin base

GRANITE COLOR: St. Cloud Grey FINISH: All surfaces polished CUSTOM OPTION: Marble statue

**GRANITE COLOR:** St. Cloud Grey **FINISH:** Polished front & back