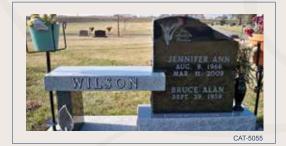

CLOSE BY . . .

ORSON

When your decision is cremation, we have several options to memorialize your loved one in the cemetery or in your backyard. Cremains may be placed in:

- Natural Boulders
- Pillars
- Mini Columbariums
- Bird Baths











TYPE: Granite

Granite

Limestone



**TYPE:** Limestone

OF QUALITY

A TRADITION

SUNBURST MEMORIALS

#### **BENCHES**

#### **BUSINESS, CIVIC & COMMUNITY SIGNS**



**GRANITE COLOR:** Rustic Mahogany FINISH: Polished top



**GRANITE COLOR:** Bahama Blue FINISH: All surfaces polished **CUSTOM OPTION:** Full relief carving



**GRANITE COLOR:** Jet Black FINISH: All surfaces polished



**GRANITE COLOR:** Jet Black FINISH: All surfaces polished **CUSTOM OPTION:** Laser etched



**GRANITE COLOR:** Mudugal Grey **FINISH:** All surfaces polished



**GRANITE COLOR:** Jet Black - tablet Select Barre - seat & base FINISH: All surfaces polished **CUSTOM OPTION:** Laser etched



FINISH: Seat - polished top, balance frosted Pedestal - polished front & back, balance frosted

#### **GRANITE COLOR:** Wausau Red

#### **MAUSOLEUMS**



SINGLE CRYPT \*



**GRANITE COLOR:** Jet Black TYPE: Granite FINISH: Polished top

**CREMATION URN** 



**TYPE:** Granite FINISH: All surfaces polished



**TYPE:** Granite FINISH: Rustic



**TYPE:** Granite FINISH: Polished & frosted



**MEMORIAL STEPPING STONE TYPE:** Limestone (also available in granite)



TYPE: Limestone





**TYPE:** Granite FINISH: Steeled





**CUSTOM MEMORIAL** TYPE: Jet Black granite tile CUSTOM OPTION: Laser etched

SUNBURST MEMORIALS

A TRADITION OF

QUALITY

#### **VETERAN