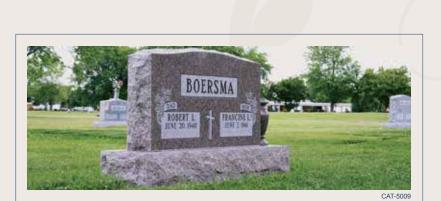

**GRANITE COLOR:** St. Cloud Grey FINISH: Polished front & back

**GRANITE COLOR:** Bahama Blue **FINISH:** All surfaces polished **CUSTOM OPTION:** Granite vases

**GRANITE COLOR:** Select Barre FINISH: Polished front & back CUSTOM OPTION: Ceramic photo