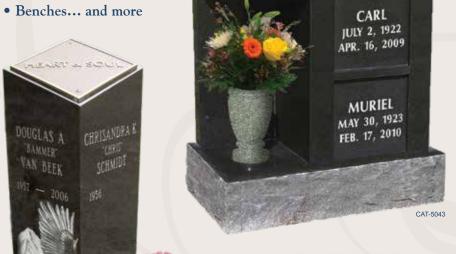

Most Popular Artist, has given the world a great gift with his ability to capture on canvas the memories so many of us share... from our childhood, our upbringing and from our life in America. We are honored to be able to bring TEN specially selected paintings of his, to our monuments.

In 2007, Redlin announced his retirement from painting and print signing. He now lives on the shores of Lake Kampeska in his hometown of Watertown, South Dakota.













Exclusive to Sunburst Memorials









## Cremation Memorials

KEEPING THE MEMORY OF A LOVED ONE CLOSE BY . . .

ORSON

When your decision is cremation, we have several options to memorialize your loved one in the cemetery or in your backyard. Cremains may be placed in:

- Natural Boulders
- Pillars
- Mini Columbariums
- Bird Baths











TYPE: Granite

Granite

Limestone



**TYPE:** Limestone

OF QUALITY

A TRADITION

SUNBURST MEMORIALS

#### **BENCHES**

#### **BUSINESS, CIVIC & COMMUNITY SIGNS**



**GRANITE COLOR:** Rustic Mahogany FINISH: Polished top



**GRANITE COLOR:** Bahama Blue FINISH: All surfaces polished **CUSTOM OPTION:** Full relief carving



**GRANITE COLOR:** Jet Black FINISH: All surfaces polished



**GRANITE COLOR:** Jet Black FINISH: All surfaces polished **CUSTOM OPTION:** Laser etched



**GRANITE COLOR:** Mudugal Grey **FINISH:** All surfaces polished



**GRANITE COLOR:** Jet Black - tablet Select Barre - seat & base FINISH: All surfaces polished **CUSTOM OPTION:** Laser etched



FINISH: Seat - polished top, balance frosted Pedestal - polished front & back, balance frosted

#### **GRA