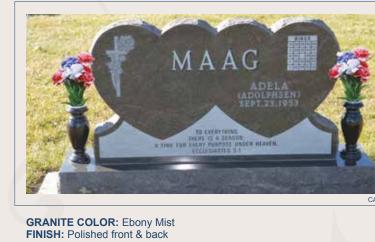

GRANITE COLOR: India Red FINISH: All surfaces polished CUSTOM OPTION: Polished margin base

GRANITE COLOR: St. Cloud Grey FINISH: All surfaces polished CUSTOM OPTION: Marble statue

**GRANITE COLOR:** St. Cloud Grey **FINISH:** Polished front & back