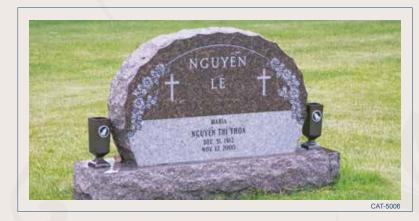

GRANITE COLOR: India Red FINISH: All surfaces polished CUSTOM OPTION: Polished margin base

GRANITE COLOR: St. Cloud Grey FINISH: All surfaces polished CUSTOM OPTION: Marble statue

**GRANITE COLOR:** St. Cloud Grey **FINISH:** Polished front & back