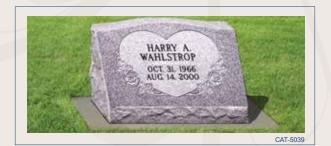

GRANITE COLOR: India Red FINISH: All surfaces polished CUSTOM OPTION: Polished margin base

GRANITE COLOR: St. Cloud Grey FINISH: All surfaces polished CUSTOM OPTION: Marble statue

**GRANITE COLOR:** St. Cloud Grey **FINISH:** Polished front & back