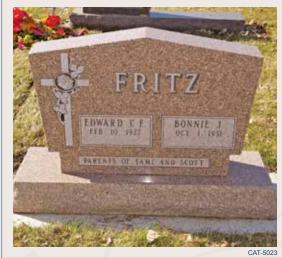

GRANITE COLOR: India Red FINISH: All surfaces polished CUSTOM OPTION: Polished margin base

GRANITE COLOR: St. Cloud Grey FINISH: All surfaces polished CUSTOM OPTION: Marble statue

**GRANITE COLOR:** St. Cloud Grey **FINISH:** Polished front & back