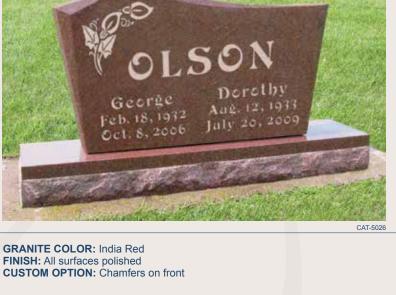

SUNBURST MEMORIALS

TRADITION OF QUALITY

GRANITE COLOR: Autumn Rose FINISH: All surfaces polished

FINISH: All surfaces polished
CUSTOM OPTION: Chamfers on front

**GRANITE COLOR:** Bahama Blue

**MEMORIALS** 