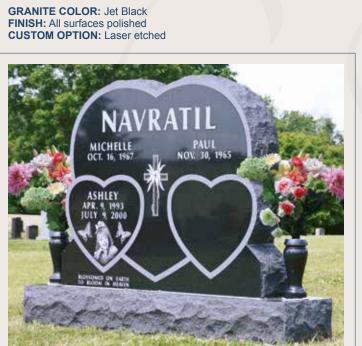

GRANITE COLOR: India Red FINISH: All surfaces polished CUSTOM OPTION: Blue Pearl insert

**CUSTOM OPTION:** Granite vases

GRANITE COLOR: Jet Black FINISH: All surfaces polished CUSTOM OPTION: Laser etched